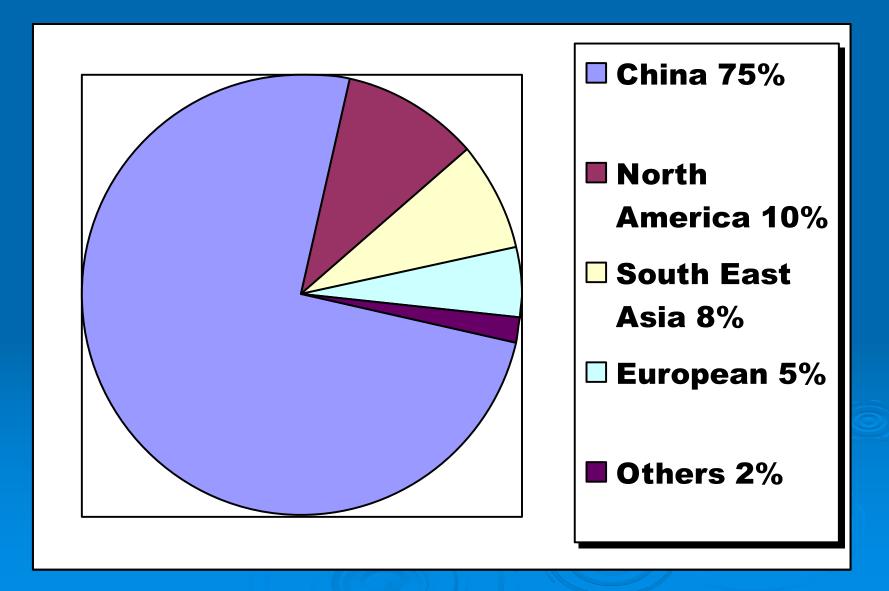

<sup>2</sup>, workshop area 120,000 m<sup>2</sup>
- > 1300 employees, 300 engineers
- Annual capacity 6 million kW (40,000sets per month)
- Annual sales as RMB10 billion Yuan in year 2011

## Sales in last 3 years



# Products Motor Supermarket

|    |     | Voltage             | Output      |
|----|-----|---------------------|-------------|
| AC | 3ph | 380V                | 0.18~2000kW |
|    |     | 200~1140V           | H63~560mm   |
|    |     | 6kV (3,3.3, 6.6kV)  | 280~6000kW  |
|    |     | 10kV (11kV)         | H355~900mm  |
|    | 1ph |                     | 0.12~4kW    |
|    |     | 220V 110V,230V,240V | H63~112mm   |
| DC |     | 440V                | 2.2~2000kW  |
|    |     | 180V~800V           | H100~710mm  |
|    |     |                     |             |

### Markets



## Headquarter

- Administration office
- Engineering R&D center
- Marketing department
- Quality control department
- General purpose motor production base (for motors 0.55~90kw,H80~280mm)



Workshop 1: for Medium size motor H315~630mm



Workshop 2: for large size motor H710~900mm



Workshop 3: for 1ph motor and 3ph Al- frame motor



Workshop 4: for DC motor



Workshop 5: (Industry park) for parts and Japanese OEM motors



## Modern and clean line



# Medium Size motor workshop



# > End bracket machining



# Clean dust before assembling



# > Shaft machining



# Rotor machining







boring machine Rotor machining



#### Big vertical lathe



## > High Precision Rotor Balancing



VPI



Rotor dynamic balancing



argon arc welding



Stator assembly

# Frame machining