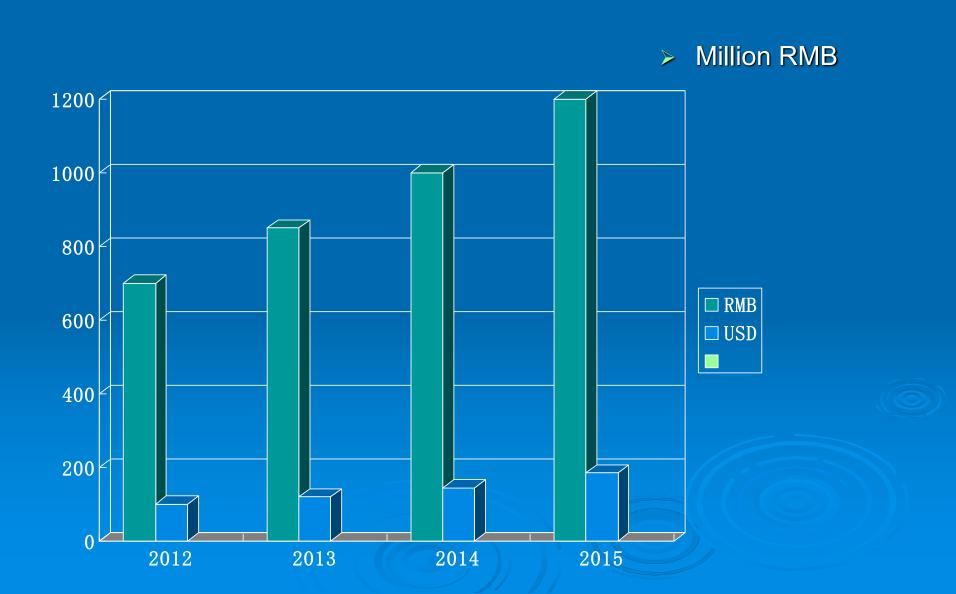

### WanNan Motor

> Rotating World

• We are professional manufacturer of motor



#### Brief introduction

- Founded in year 1958, for nearly 60 years experience only specializing for Motor
- Developing with New technology, Excellent products and Fine management, now it is among top 5 motor manufacturers in China
- Factory floor 350,000 m<sup>2</sup>, workshop area 120,000 m<sup>2</sup>
- > 1300 employees, 300 engineers
- Annual capacity 6 million kW (40,000sets per month)
- Annual sales as RMB10 billion Yuan in year 2011

## Sales in last 3 years



# Products Motor Supermarket

|    |     | Voltage             | Output      |
|----|-----|---------------------|-------------|
| AC | 3ph | 380V                | 0.18~2000kW |
|    |     | 200~1140V           | H63~560mm   |
|    |     | 6kV (3,3.3, 6.6kV)  | 280~6000kW  |
|    |     | 10kV (11kV)         | H355~900mm  |
|    | 1ph |                     | 0.12~4kW    |
|    |     | 220V 110V,230V,240V | H63~112mm   |
| DC |     | 440V                | 2.2~2000kW  |
|    |     | 180V~800V           | H100~710mm  |
|    |     |                     |             |

### Markets



## Headquarter

- Administration office
- Engineering R&D center
- Marketing department
- Quality control department
- General purpose motor production base (for motors 0.55~90kw,H80~280mm)



Workshop 1: for Medi