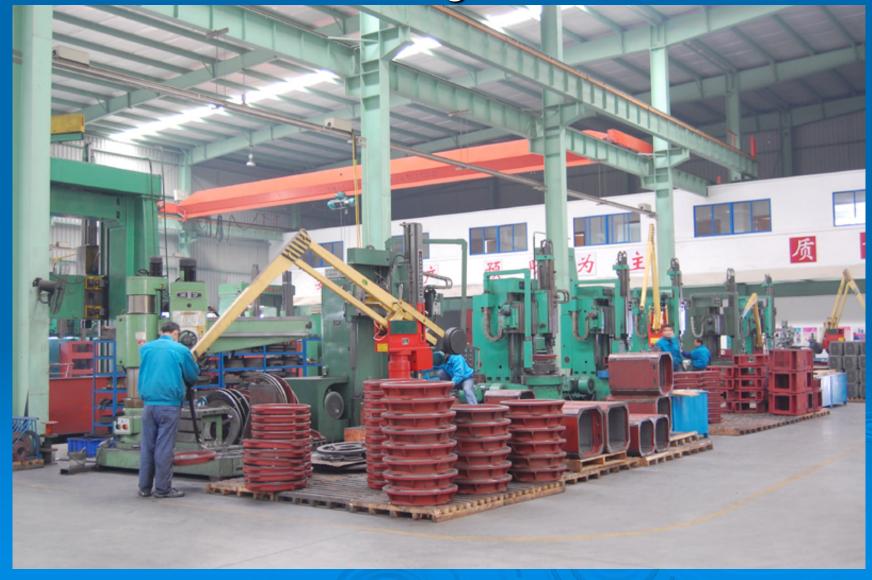

| H355~900mm  |
|    | 1ph |                     | 0.12~4kW    |
|    |     | 220V 110V,230V,240V | H63~112mm   |
| DC |     | 440V                | 2.2~2000kW  |
|    |     | 180V~800V           | H100~710mm  |
|    |     |                     |             |

### Markets



## Headquarter

- Administration office
- Engineering R&D center
- Marketing department
- Quality control department
- General purpose motor production base (for motors 0.55~90kw,H80~280mm)



Workshop 1: for Medium size motor H315~630mm



Workshop 2: for large size motor H710~900mm



Workshop 3: for 1ph motor and 3ph Al- frame motor



Workshop 4: for DC motor



Workshop 5: (Industry park) for parts and Japanese OEM motors



## Modern and clean line



# Medium Size motor workshop



# > End bracket machining



# Clean dust before assembling



# > Shaft machining



# Rotor machining







boring machine Rotor machining



#### Big vertical lathe



## > High Precision Rotor Balancing



VPI



Rotor dynamic balancing



argon arc welding



Stator assembly

# Frame machining



# Frame machining



# Perfect and precision parts



> AC motor Stator



# DC motor Stator



> VPI insulation system treatment



Copper bar Rotor



## Test Insurance

CSA approved factory type test lab



#### China National Government approved Test Lab



### Safety Certifications

- CSA C22.2 No.100-4 Motors and Generators
- UL 1004 5th Edition Rotating Electrical Machines





## Safety Certifications

- > CE EN 60034-1 EN60335-1
- > CCC GB14711





### Energy compliance certificate

NEMA Premium efficiency